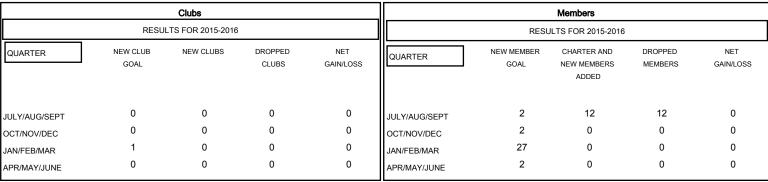

## GOALS AND ACTUAL NEW CLUBS CUMULATIVE

7 CLUBS OF 55 ADDED 1 OR MORE

NEW MEMBERS

CLICK HERE FOR HEALTH
ASSESSMENT DATA

| GENDER DISTRIBUTION   |                |     |
|-----------------------|----------------|-----|
| MALE                  | 1,241 (79.40%) |     |
| FEMALE                | 322 (20.60%)   |     |
|                       |                |     |
|                       |                |     |
| FAMILY UNIT MEMBERS   |                | 315 |
| HEAD OF HOUSEHOLD     |                | 157 |
| NON-HEAD OF HOUSEHOLD |                | 158 |

| DROPPED CLUBS: 0 |    |
|------------------|----|
| DROPPED MEMBERS  |    |
| DECEASED         | 1  |
| CLUB CANCELLED   | 0  |
| OTHER            | 11 |
| TOTAL            | 12 |

MBR0181