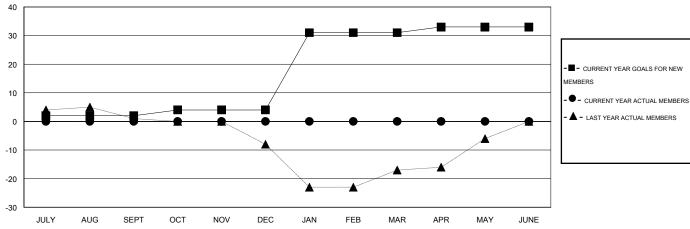

## GOALS AND ACTUAL NEW CLUBS CUMULATIVE

7 CLUBS OF 55 ADDED 1 OR MORE

NEW MEMBERS

CLICK HERE FOR HEALTH
ASSESSMENT DATA

| GENDER DISTRIBUTION   |                |     |
|-----------------------|----------------|-----|
| MALE                  | 1,241 (79.40%) |     |
| FEMALE                | 322 (20.60%)   |     |
|                       |                |     |
|                       |                |     |
| FAMILY UNIT MEMBERS   |                | 315 |
| HEAD OF HOUSEHOLD     |                | 157 |
| NON-HEAD OF HOUSEHOLD |                | 158 |